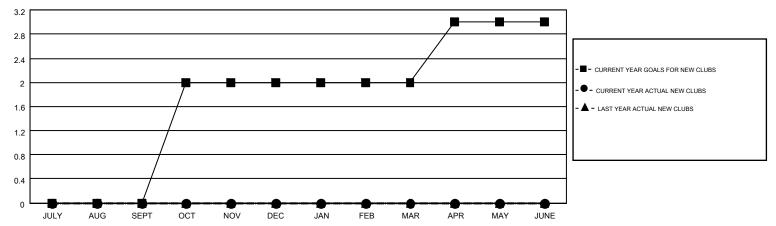

## MONTHLY MEMBERSHIP PROGRESS REPORT

Multiple District 23

Results as of: 11/30/2014

LOCATION: CONNECTICUT

GMT CA 1

NET GAIN/LOSS

| Clubs         |                  |                   |                       |                  | Members       |                    |                               |                    |
|---------------|------------------|-------------------|-----------------------|------------------|---------------|--------------------|-------------------------------|--------------------|
|               | RESU             | LTS FOR 2014-2015 | RESULTS FOR 2014-2015 |                  |               |                    |                               |                    |
| QUARTER       | NEW CLUB<br>GOAL | NEW CLUBS         | DROPPED<br>CLUBS      | NET<br>GAIN/LOSS | QUARTER       | NEW MEMBER<br>GOAL | CHARTER AND NEW MEMBERS ADDED | DROPPED<br>MEMBERS |
| JULY/AUG/SEPT | 0                | 0                 | 0                     | 0                | JULY/AUG/SEPT | 25                 | 80                            | 143                |
| OCT/NOV/DEC   | 2                | 0                 | 0                     | 0                | OCT/NOV/DEC   | 88                 | 122                           | 79                 |
| JAN/FEB/MAR   | 0                | 0                 | 0                     | 0                | JAN/FEB/MAR   | 51                 | 0                             | 0                  |
| APR/MAY/JUNE  | 1                | 0                 | 0                     | 0                | APR/MAY/JUNE  | 80                 | 0                             | 0                  |

## GOALS AND ACTUAL NEW CLUBS CUMULATIVE