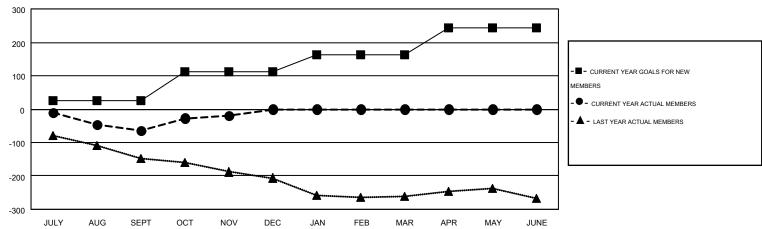

## MONTHLY MEMBERSHIP PROGRESS REPORT

Multiple District 23

Results as of: 11/30/2014

LOCATION: CONNECTICUT

GMT CA 1

NET GAIN/LOSS

| Clubs         |                  |                   |                       |                  | Members       |                    |                               |                    |
|---------------|------------------|-------------------|-----------------------|------------------|---------------|--------------------|-------------------------------|--------------------|
|               | RESU             | LTS FOR 2014-2015 | RESULTS FOR 2014-2015 |                  |               |                    |                               |                    |
| QUARTER       | NEW CLUB<br>GOAL | NEW CLUBS         | DROPPED<br>CLUBS      | NET<br>GAIN/LOSS | QUARTER       | NEW MEMBER<br>GOAL | CHARTER AND NEW MEMBERS ADDED | DROPPED<br>MEMBERS |
| JULY/AUG/SEPT | 0                | 0                 | 0                     | 0                | JULY/AUG/SEPT | 25                 | 80                            | 143                |
| OCT/NOV/DEC   | 2                | 0                 | 0                     | 0                | OCT/NOV/DEC   | 88                 | 122                           | 79                 |
| JAN/FEB/MAR   | 0                | 0                 | 0                     | 0                | JAN/FEB/MAR   | 51                 | 0                             | 0                  |
| APR/MAY/JUNE  | 1                | 0                 | 0                     | 0                | APR/MAY/JUNE  | 80                 | 0                             | 0                  |

## GOALS AND ACTUAL MEMBERS CUMULATIVE

| DROPPED CLUBS: 0  DROPPED MEMBERS |                | 71 CLUBS OF 154 ADDED 1 OR MORE<br>NEW MEMBERS | GENDER DISTRIBUT  MALE  FEMALE        | 71ON<br>3,553 (68.75%)<br>1,615 (31.25%) |            |
|-----------------------------------|----------------|------------------------------------------------|---------------------------------------|------------------------------------------|------------|
| DECEASED CLUB CANCELLED OTHER     | 26<br>0<br>196 | CLICK HERE FOR HEALTH ASSESSMENT DATA          | FAMILY UNIT MEMBERS HEAD OF HOUSEHOLD |                                          | 860<br>407 |
| TOTAL                             | 222            |                                                | NON-HEAD OF HOUSEHOLD                 |                                          | 453        |